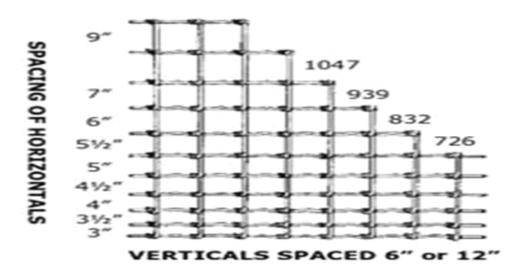

| Standard Size of Field Fence |                      |                                           |                         |                                      |                           |                     |  |  |  |  |
|------------------------------|----------------------|-------------------------------------------|-------------------------|--------------------------------------|---------------------------|---------------------|--|--|--|--|
| Serial<br>No.                | Mesh<br>Size<br>Type | Specification                             | Total<br>Weight<br>(kg) | Bottom<br>And Top<br>Wire<br>Dia(mm) | Inner<br>Wire Dia<br>(mm) | Dia of Roll<br>(mm) |  |  |  |  |
| 1                            | 7/150/8<br>13/50     | 102+114+127+140+152+<br>178               | 19.3                    | 2.5                                  | 2.0                       | 280                 |  |  |  |  |
| 2                            | 8/150/8<br>13/50     | 89(75)+89+102+114+127<br>+140+152         | 20.8                    | 2.5                                  | 2.0                       | 280                 |  |  |  |  |
| 3                            | 8/150/9<br>02/50     | 89+102+114+127+140+1<br>52+178            | 21.6                    | 2.5                                  | 2.0                       | 280                 |  |  |  |  |
| 4                            | 8/150/1<br>016/50    | 102+114+127+140+152+<br>178+203           | 22.6                    | 2.5                                  | 2.0                       | 280                 |  |  |  |  |
| 5                            | 8/150/1<br>143/50    | 114+127+140+152+178+<br>203+229           | 23.6                    | 2.5                                  | 2.0                       | 280                 |  |  |  |  |
| 6                            | 9/150/9<br>91/50     | 89(75)+89+102+114+127<br>+140+152+178     | 23.9                    | 2.5                                  | 2.0                       | 280                 |  |  |  |  |
| 7                            | 9/150/1<br>245/50    | 102+114+127+140+152+<br>178+203+229       | 26.0                    | 2.5                                  | 2.0                       | 280                 |  |  |  |  |
| 8                            | 10/150/<br>1194/50   | 89(75)+89+102+114+127<br>+140+152+178+203 | 27.3                    | 2.5                                  | 2.0                       | 280                 |  |  |  |  |

| 9  | 10/150/ | 89+102+114+127+140+1  | 28.4 | 2.5 | 2.0 | 280 |
|----|---------|-----------------------|------|-----|-----|-----|
|    | 1334/50 | 52+178+203+229        | 20.4 |     | 2.0 |     |
| 10 | 11/150/ | 89(75)+89+102+114+127 | 30.8 | 2.5 | 2.0 | 280 |
|    | 1422/50 | +140+152+178+203+229  |      |     |     |     |